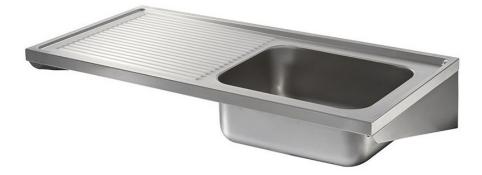

# **Description**

- Model MHP809-STA is our stainless steel single bowl, single drainer sink top
- Conforms to HBN 00-10 Part C and HTM64 hospital standards
- Choice of left or right hand drainer
- Manufactured from grade 304 stainless steel, 1.2mm thick
- Fully radiused, easy to clean corners

## **Includes**

- Wall mounting brackets
- 38mm flush grated waste fitting, no overflow
- Tap hole drilling service to customer specification