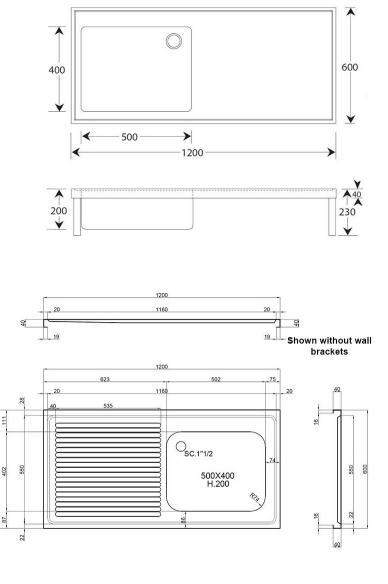

## **Dimensions**

- Length: 1200mm
- Front to back: 600mm
- Depth: 200mm
- Bowl size: 500mm x 400mm x 200mm